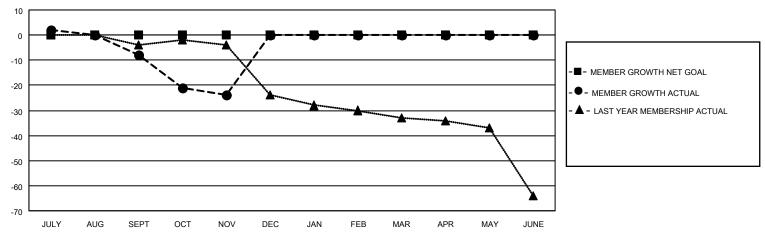

#### GOALS AND ACTUAL MEMBERS CUMULATIVE

| DROPPED CLUBS: 0          |    | 12 CLUBS OF 40 ADDED 1 OR MORE<br>NEW MEMBERS | GENDER DISTRIBUTION  MALE 769 (80.27%) |              |     |
|---------------------------|----|-----------------------------------------------|----------------------------------------|--------------|-----|
| DROPPED MEMBERS           |    |                                               | FEMALE                                 | 189 (19.73%) |     |
| DECEASED                  | 13 | CLICK HERE FOR CUMULATIVE                     | TOTAL FAMILY UNIT MEMBERS              |              | 101 |
| CLUB CANCELLED 0 OTHER 34 |    | MEMBERSHIP DATA                               | FAMILY MEMBERS PAYING HALF             |              | 51  |
| TOTAL                     | 47 |                                               | DUES                                   |              |     |